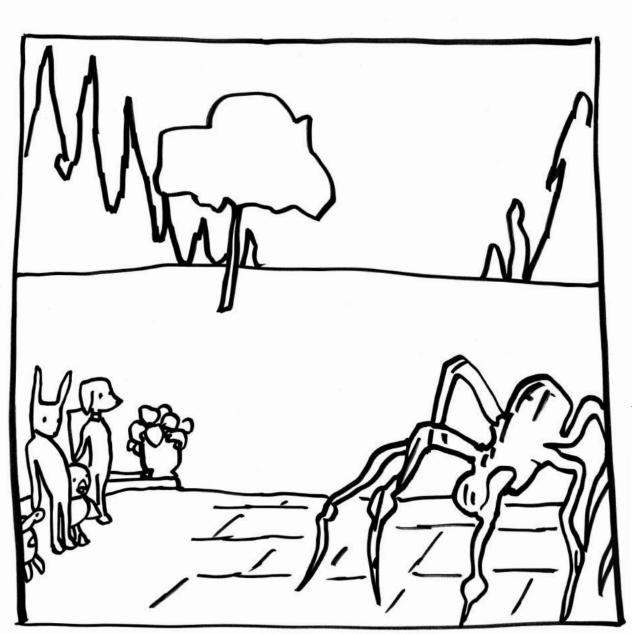

ARTWORK TITLE: Analemmatic Sundial

where: Istanbul, Turkey

ARTIST:
Louise Bourgeois

ARTWORK TITLE: Spider

**WHERE:** London, United Kingdom

ARTIST: Elie Nadelman

ARTWORK TITLE: Seated Woman with Raised Arm

where: London, United Kingdom