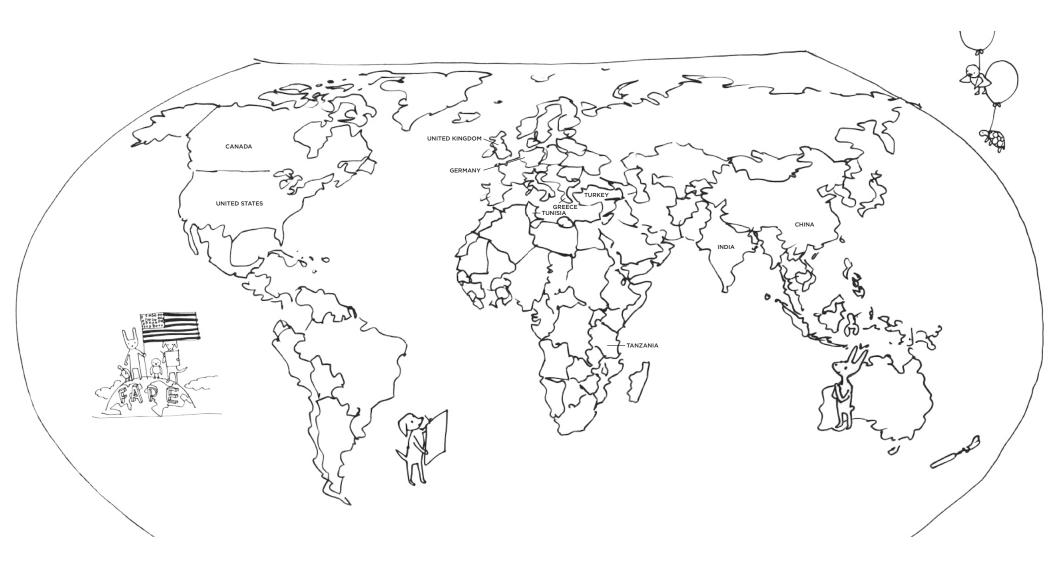

## stickers!

Place each sticker on the map in the country where it belongs. Look how many works of American art FAPE has placed in U.S. embassies around the world!

New York, United States / Ron Gorchov, Sol LeWitt

Istanbul, Turkey / Maya Lin

Ottawa, Canada / Joel Shapiro

Dar es Salaam, Tanzania / Elyn Zimmerman

Mumbai, India / Lynda Benglis

London, United Kingdom / Elie Nadelman

London, United Kingdom / Louise Bourgeois

Athens, Greece / Michael Singer

Tunis, Tunisia / Sol LeWitt

Beijing, China / Louise Bourgeois

Berlin, Germany / Sol LeWitt

Berlin, Germany / Ellsworth Kelly

New York, United States / Odili Donald Odita