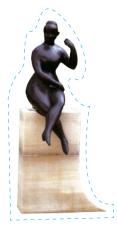

ARTWORK TITLE: Analemmatic Sundial

where: Istanbul, Turkey

ARTIST:
Louise Bourgeois

ARTWORK TITLE: Spider

**WHERE:** London, United Kingdom

ARTIST: Elie Nadelman

ARTWORK TITLE: Seated Woman with Raised Arm

where: London, United Kingdom