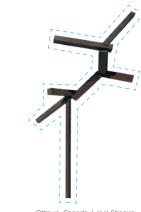

F.A.P.E. foundation for art and Preservation in EMBASSIES

ARTIST: Joel Shapiro

ARTWORK TITLE: Conjunction

where: Ottawa, Canada

CONTINENT: North America

ARTIST:
Louise Bourgeois

ARTWORK TITLE: Untitled

WHERE:

ARTWORK TITLE:

where: Guangzhou, China

**CONTINENT:** Asia

ARTIST:

Ellsworth Kelly

ARTWORK TITLE: Berlin Totem

WHERE:

Berlin, Germany