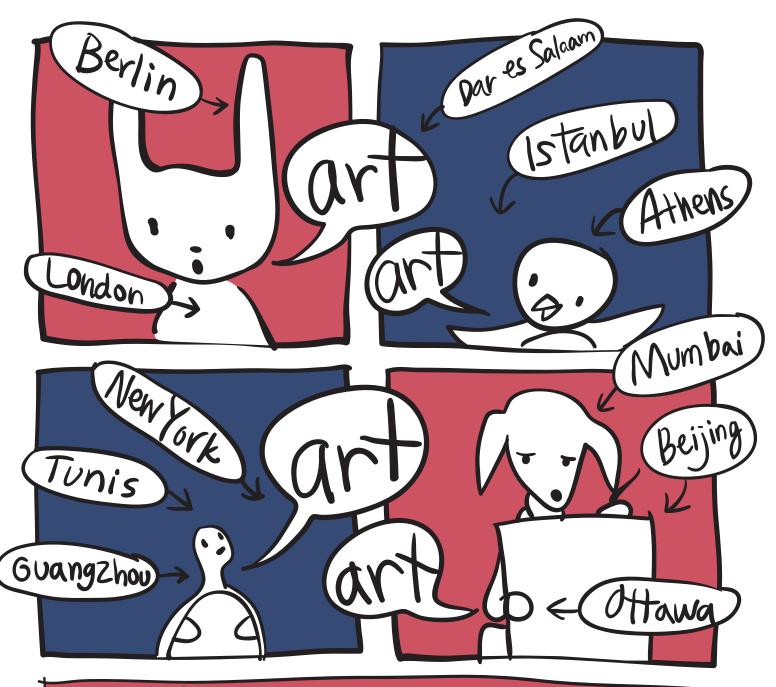

## stickers!

Place each sticker on the map in the country where it belongs. Look how many works of American art FAPE has placed in U.S. embassies around the world!

New York, United States / Ron Gorchov, Sol LeWitt

Istanbul, Turkey / Maya Lin

Ottawa, Canada / Joel Shapiro

Dar es Salaam, Tanzania / Elyn Zimmerman

Mumbai, India / Lynda Benglis

London, United Kingdom / Elie Nadelman

London, United Kingdom / Louise Bourgeois

Athens, Greece / Michael Singer

Tunis, Tunisia / Sol LeWitt

Beijing, China / Louise Bourgeois

Berlin, Germany / Sol LeWitt

Berlin, Germany / Ellsworth Kelly

New York, United States / Odili Donald Odita