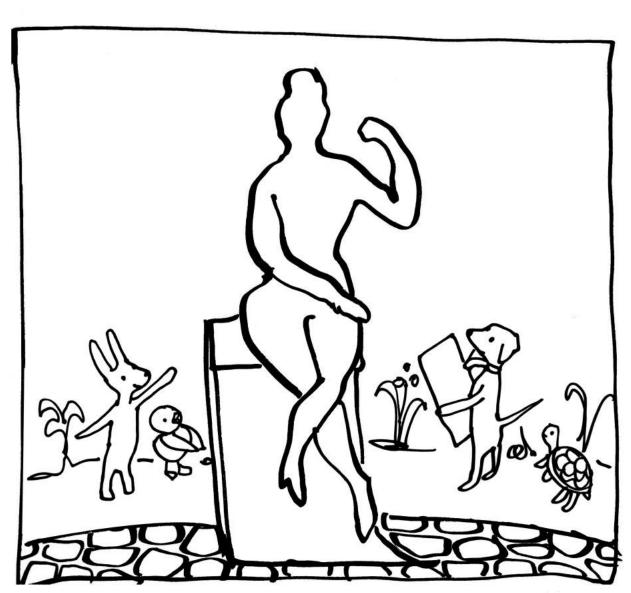

ARTWORK TITLE: Analemmatic Sundial

where: Istanbul, Turkey

ARTIST:
Louise Bourgeois

ARTWORK TITLE: Spider

**WHERE:** London, United Kingdom

ARTIST: Elie Nadelman

ARTWORK TITLE: Seated Woman with Raised Arm

where: London, United Kingdom