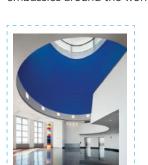

Beijing, China

CONTINENT:

Asia

ARTIST: Ellsworth Kelly

ARTWORK TITLE:
Beijing Panels

**WHERE:**Beijing, China

continent: Asia

ARTIST: Joel Shapiro