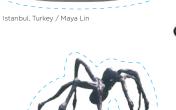

ARTWORK TITLE: Analemmatic Sundial

where: Istanbul, Turkey

ARTIST:
Louise Bourgeois

ARTWORK TITLE: Spider

**WHERE:** London, United Kingdom

ARTIST: Elie Nadelman

ARTWORK TITLE: Seated Woman with Raised Arm

where: London, United Kingdom

Istanbul, Turkey / Maya Lin

Ottawa, Canada / Joel Shapiro

Dar es Salaam, Tanzania / Elyn Zimmerman

Mumbai, India / Lynda Benglis

London, United Kingdom / Elie Nadelman

London, United Kingdom / Louise Bourgeois