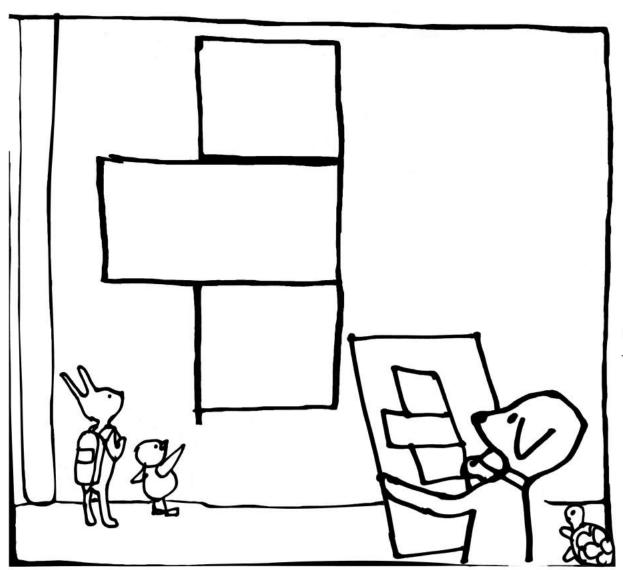

Beijing, China

CONTINENT:

Asia

ARTIST: Ellsworth Kelly

ARTWORK TITLE:
Beijing Panels

**WHERE:**Beijing, China

continent: Asia

ARTIST: Joel Shapiro