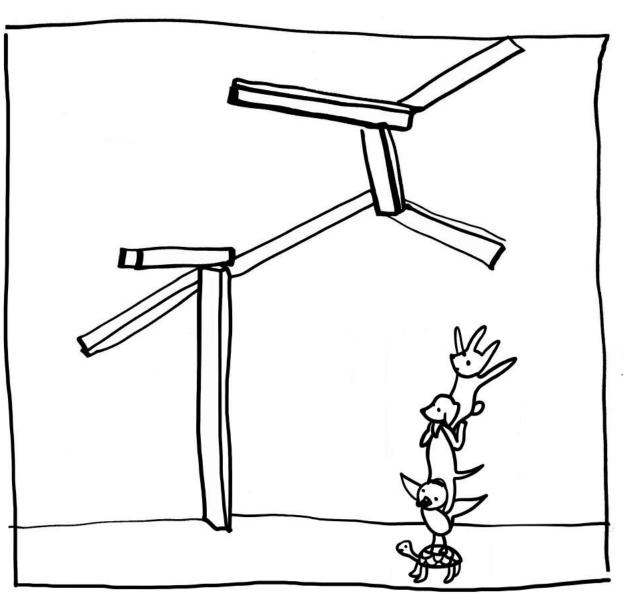

F.A.P.E. foundation for art and Preservation in EMBASSIES

ARTIST: Joel Shapiro

ARTWORK TITLE: Conjunction

where: Ottawa, Canada

CONTINENT: North America

ARTIST:
Louise Bourgeois

ARTWORK TITLE: Untitled

WHERE:

ARTWORK TITLE:

where: Guangzhou, China

**CONTINENT:** Asia

ARTIST:

Ellsworth Kelly

ARTWORK TITLE: Berlin Totem

WHERE:

Berlin, Germany